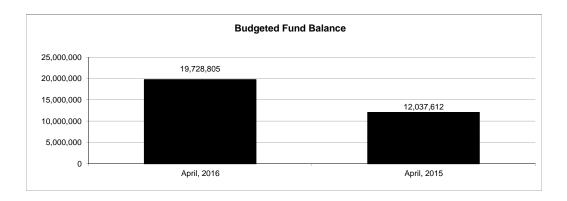

|                                                           |         | Internal Service Fund |                |               |                |               |                     |                     |
|-----------------------------------------------------------|---------|-----------------------|----------------|---------------|----------------|---------------|---------------------|---------------------|
| The School District of Sarasota County, FL                |         |                       |                |               |                |               |                     |                     |
| Revenue & Expenditures - Budget And Actual                | Account | Budgeted              | Amounts        | Actual        | Percentage of  | Prior YTD     | Difference          | %                   |
| April 30, 2016                                            | Number  | Original              | Current        | Amounts       | Current Budget | Actual        | Increase/(Decrease) | Increase/(Decrease) |
| REVENUES                                                  |         |                       |                |               |                |               |                     |                     |
| Federal Direct                                            | 3100    |                       |                |               |                |               |                     |                     |
| Federal Through State                                     | 3200    |                       |                |               |                |               |                     |                     |
| State Sources                                             | 3300    |                       |                |               |                |               |                     |                     |
| Local Sources                                             | 3400    | 28,436,116.00         | 28,436,116.00  | 23,420,073.64 | 82.36%         | 4,070,326.55  | 19,349,747.09       | 475.39%             |
| Total Revenues                                            |         | 28,436,116.00         | 28,436,116.00  | 23,420,073.64 | 82.36%         | 4,070,326.55  | 19,349,747.09       | 475.39%             |
| EXPENDITURES                                              |         |                       |                |               |                |               |                     |                     |
| Current:                                                  |         |                       |                |               |                |               |                     |                     |
| Instruction                                               | 5000    |                       |                |               |                |               |                     |                     |
| Student Support Services                                  | 6100    |                       |                |               |                |               |                     |                     |
| Instructional Media Services                              | 6200    |                       |                |               |                |               |                     |                     |
| Instruction and Curriculum Development Services           | 6300    |                       |                |               |                |               |                     |                     |
| Instructional Staff Training Services                     | 6400    |                       |                |               |                |               |                     |                     |
| Instruction Related Technolgy                             | 6500    |                       |                |               |                |               |                     |                     |
| Board                                                     | 7100    |                       |                |               |                |               |                     |                     |
| General Administration                                    | 7200    |                       |                |               |                |               |                     |                     |
| School Administration                                     | 7300    |                       |                |               |                |               |                     |                     |
| Facilities Acquisition and Construction                   | 7410    |                       |                |               |                |               |                     |                     |
| Fiscal Services                                           | 7500    |                       |                |               |                |               |                     |                     |
| Food Services                                             | 7600    |                       |                |               |                |               |                     |                     |
| Central Services                                          | 7700    | 30,483,098.00         | 30,483,098.00  | 13,824,064.84 | 45.35%         | 4,392,050.65  | 9,432,014.19        | 214.75%             |
| Pupil Transportation Services                             | 7800    |                       |                |               |                |               |                     |                     |
| Operation of Plant                                        | 7900    |                       |                |               |                |               |                     |                     |
| Maintenance of Plant                                      | 8100    |                       |                |               |                |               |                     |                     |
| Administrative Tech Services                              | 8200    |                       |                |               |                |               |                     |                     |
| Community Services                                        | 9100    |                       |                |               |                |               |                     |                     |
| Debt Service                                              | 9200    |                       |                |               |                |               |                     |                     |
| Total Expenditures                                        |         | 30,483,098.00         | 30,483,098.00  | 13,824,064.84 | 45.35%         | 4,392,050.65  | 9,432,014.19        | 214.75%             |
| Excess (Deficiency) of Revenues Over (Under) Expenditures | 3       | (2,046,982.00)        | (2,046,982.00) | 9,596,008.80  | -468.79%       | (321,724.10)  | 9,917,732.90        | -3082.68%           |
| OTHER FINANCING SOURCES (USES)                            |         |                       |                |               |                |               |                     |                     |
| Transfers In                                              | 3600    | 7,382,499.00          | 7,382,499.00   | 7,390,876.88  | 100.11%        | 550,279.00    | 6,840,597.88        |                     |
| Transfers Out                                             | 9700    |                       |                |               |                |               |                     |                     |
| Total Other Financing Sources (Uses)                      |         | 7,382,499.00          | 7,382,499.00   | 7,390,876.88  | 100.11%        | 550,279.00    | 6,840,597.88        |                     |
| Change in Net Position                                    |         | 5,335,517.00          | 5,335,517.00   | 16,986,885.68 | 318.37%        | 228,554.90    | 16,758,330.78       | 7332.30%            |
| Net Position, Prior Year                                  | 2800    | 14,393,288.00         | 14,393,288.00  | 14,393,285.25 | 100.00%        | 13,614,599.82 | 778,685.43          | 5.72%               |
| Adjustment to Net Position                                | 2891    |                       |                |               |                |               |                     |                     |
| Net Position, Current Year                                | 2700    | 19,728,805.00         | 19,728,805.00  | 31,380,170.93 | 159.06%        | 13,843,154.72 | 17,537,016.21       | 126.68%             |