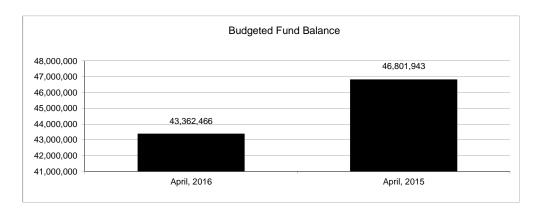

|                                                           | General Fund |                 |                 |                |                |                |                     |                     |
|-----------------------------------------------------------|--------------|-----------------|-----------------|----------------|----------------|----------------|---------------------|---------------------|
| The School District of Sarasota County, FL                |              |                 |                 |                |                |                |                     |                     |
| Revenue & Expenditures - Budget And Actual                | Account      | Budgeted        | Amounts         | Actual         | Percentage of  | Prior YTD      | Difference          | %                   |
| April 30, 2016                                            | Number       | Original        | Current         | Amounts        | Current Budget | Actual         | Increase/(Decrease) | Increase/(Decrease) |
| REVENUES                                                  |              |                 |                 |                |                |                |                     |                     |
| Federal Direct                                            | 3100         | 356,747.00      | 356,747.00      | 334,550.33     | 93.78%         | 300,098.38     | 34,451.95           | 11.48%              |
| Federal Through State                                     | 3200         | 2,083,865.00    | 2,083,865.00    | 1,314,881.76   | 63.10%         | 1,352,987.91   | (38,106.15)         | -2.82%              |
| State Sources                                             | 3300         | 84,912,719.00   | 77,822,127.00   | 66,961,937.51  | 86.04%         | 66,893,995.14  | 67,942.37           | 0.10%               |
| Local Sources                                             | 3400         | 308,739,020.00  | 313,346,474.00  | 299,050,755.29 | 95.44%         | 279,358,874.71 | 19,691,880.58       | 7.05%               |
| Total Revenues                                            |              | 396,092,351.00  | 393,609,213.00  | 367,662,124.89 | 93.41%         | 347,905,956.14 | 19,756,168.75       | 5.68%               |
| EXPENDITURES                                              |              |                 |                 |                |                |                |                     |                     |
| Current:                                                  |              |                 |                 |                |                |                |                     |                     |
| Instruction                                               | 5000         | 274,904,168.00  | 274,075,790.00  | 200,932,631.29 | 73.31%         | 199,407,315.61 | 1,525,315.68        | 0.76%               |
| Student Support Services                                  | 6100         | 23,228,519.00   | 22,683,324.00   | 17,077,435.16  | 75.29%         | 16,968,159.28  | 109,275.88          | 0.64%               |
| Instructional Media Services                              | 6200         | 7,039,926.00    | 7,065,038.00    | 3,190,935.87   | 45.17%         | 2,920,384.97   | 270,550.90          | 9.26%               |
| Instruction and Curriculum Development Services           | 6300         | 2,833,277.00    | 2,869,503.00    | 2,238,350.49   | 78.00%         | 2,099,696.26   | 138,654.23          | 6.60%               |
| Instructional Staff Training Services                     | 6400         | 1,069,259.00    | 998,859.00      | 589,370.74     | 59.00%         | 705,786.67     | (116,415.93)        | -16.49%             |
| Instruction Related Technolgy                             | 6500         | 3,342,333.00    | 3,437,800.00    | 3,296,237.23   | 95.88%         | 2,678,371.77   | 617,865.46          | 23.07%              |
| Board                                                     | 7100         | 1,154,091.00    | 1,071,366.00    | 697,260.44     | 65.08%         | 949,398.41     | (252,137.97)        | -26.56%             |
| General Administration                                    | 7200         | 1,997,527.00    | 1,927,496.00    | 1,516,224.84   | 78.66%         | 1,454,117.98   | 62,106.86           | 4.27%               |
| School Administration                                     | 7300         | 18,653,152.00   | 18,618,112.00   | 14,653,389.35  | 78.71%         | 14,454,387.42  | 199,001.93          | 1.38%               |
| Facilities Acquisition and Construction                   | 7410         | 45,037.00       | 34,945.00       | 38,960.57      | 111.49%        | 43,531.22      | (4,570.65)          | -10.50%             |
| Fiscal Services                                           | 7500         | 2,080,690.00    | 2,072,651.00    | 1,686,201.91   | 81.35%         | 1,653,904.29   | 32,297.62           | 1.95%               |
| Food Services                                             | 7600         | 47,588.00       | 51,764.00       | 38,062.82      | 73.53%         | 32,573.96      | 5,488.86            | 16.85%              |
| Central Services                                          | 7700         | 6,121,486.00    | 5,953,228.00    | 4,604,124.95   | 77.34%         | 4,896,817.28   | (292,692.33)        | -5.98%              |
| Pupil Transportation Services                             | 7800         | 16,740,872.00   | 16,563,659.00   | 12,386,851.09  | 74.78%         | 12,975,533.34  | (588,682.25)        | -4.54%              |
| Operation of Plant                                        | 7900         | 35,174,770.00   | 35,128,134.00   | 27,791,084.14  | 79.11%         | 28,133,696.94  | (342,612.80)        | -1.22%              |
| Maintenance of Plant                                      | 8100         | 14,890,709.00   | 14,427,931.00   | 12,118,906.16  | 84.00%         | 11,923,404.14  | 195,502.02          | 1.64%               |
| Administrative Tech Services                              | 8200         | 4,138,033.00    | 3,938,835.00    | 3,105,069.91   | 78.83%         | 3,125,884.86   | (20,814.95)         | -0.67%              |
| Community Services                                        | 9100         | 2,947,440.00    | 2,936,451.00    | 2,072,273.15   | 70.57%         | 2,321,686.04   | (249,412.89)        | -10.74%             |
| Debt Service                                              | 9200         |                 |                 |                |                |                |                     |                     |
| Total Expenditures                                        |              | 416,408,877.00  | 413,854,886.00  | 308,033,370.11 | 74.43%         | 306,744,650.44 | 1,288,719.67        | 0.42%               |
| Excess (Deficiency) of Revenues Over (Under) Expenditures |              | (20,316,526.00) | (20,245,673.00) | 59,628,754.78  | -294.53%       | 41,161,305.70  | 18,467,449.08       | 44.87%              |
| OTHER FINANCING SOURCES (USES)                            |              |                 |                 |                |                |                |                     |                     |
| Other Financing Sources                                   | 3700         |                 |                 |                |                |                |                     |                     |
| Transfers In                                              | 3600         | 19,345,336.00   | 19,345,336.00   | 14,332,776.30  | 74.09%         | 15,239,247.43  | (906,471.13)        |                     |
| Transfers Out                                             | 9700         | (577,910.00)    | (577,910.00)    | (577,910.00)   | 100.00%        | (550,279.00)   | (27,631.00)         |                     |
| Total Other Financing Sources (Uses)                      |              | 18,767,426.00   | 18,767,426.00   | 13,754,866.30  | 73.29%         | 14,688,968.43  | (934,102.13)        |                     |
| Net Change in Fund Balances                               |              | (1,549,100.00)  | (1,478,247.00)  | 73,383,621.08  |                | 55,850,274.13  | 17,533,346.95       |                     |
| Fund Balances, Prior Year                                 | 2800         | 44,840,713.00   | 44,840,713.00   | 44,840,711.13  | 100.00%        | 50,883,259.32  | (6,042,548.19)      | -11.88%             |
| Adjustment to Fund Balances                               | 2891         | 0.00            | 0.00            |                |                |                |                     |                     |
| Fund Balances, Current Year                               | 2700         | 43,291,613.00   | 43,362,466.00   | 118,224,332.21 | 272.64%        | 106,733,533.45 | 11,490,798.76       | 10.77%              |