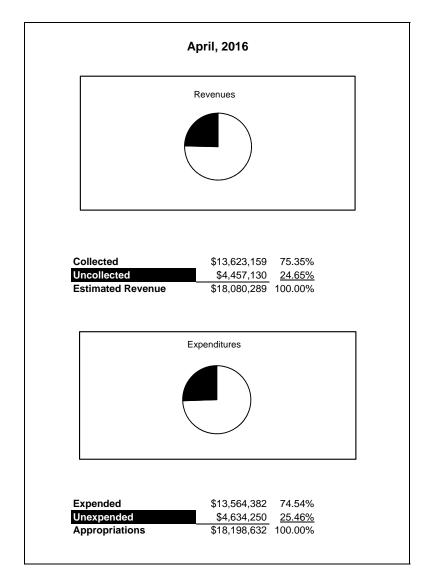

|                                                           |         | Food Service  |               |               |                |               |                     |                     |
|-----------------------------------------------------------|---------|---------------|---------------|---------------|----------------|---------------|---------------------|---------------------|
| The School District of Sarasota County, FL                |         |               |               |               |                |               |                     |                     |
| Revenue & Expenditures - Budget And Actual                | Account | Budgeted      | Amounts       | Actual        | Percentage of  | Prior YTD     | Difference          | %                   |
| April 30, 2016                                            | Number  | Original      | Current       | Amounts       | Current Budget | Actual        | Increase/(Decrease) | Increase/(Decrease) |
| REVENUES                                                  |         |               |               |               |                |               |                     |                     |
| Federal Direct                                            | 3100    |               |               |               |                |               |                     |                     |
| Federal Through State                                     | 3200    | 12,893,035.00 | 12,893,035.00 | 9,108,196.52  | 70.64%         | 8,731,907.16  | 376,289.36          | 4.31%               |
| State Sources                                             | 3300    | 169,154.00    | 169,154.00    | 166,526.00    | 98.45%         | 85,487.00     | 81,039.00           | 94.80%              |
| Local Sources                                             | 3400    | 5,018,100.00  | 5,018,100.00  | 4,348,436.38  | 86.66%         | 4,539,772.33  | (191,335.95)        | -4.21%              |
| Total Revenues                                            |         | 18,080,289.00 | 18,080,289.00 | 13,623,158.90 | 75.35%         | 13,357,166.49 | 265,992.41          | 1.99%               |
| EXPENDITURES                                              |         |               |               |               |                |               |                     |                     |
| Current:                                                  |         |               |               |               |                |               |                     |                     |
| Instruction                                               | 5000    |               |               |               |                |               |                     |                     |
| Student Support Services                                  | 6100    |               |               |               |                |               |                     |                     |
| Instructional Media Services                              | 6200    |               |               |               |                |               |                     |                     |
| Instruction and Curriculum Development Services           | 6300    |               |               |               |                |               |                     |                     |
| Instructional Staff Training Services                     | 6400    |               |               |               |                |               |                     |                     |
| Instruction Related Technolgy                             | 6500    |               |               |               |                |               |                     |                     |
| Board                                                     | 7100    |               |               |               |                |               |                     |                     |
| General Administration                                    | 7200    |               |               |               |                |               |                     |                     |
| School Administration                                     | 7300    |               |               |               |                |               |                     |                     |
| Facilities Acquisition and Construction                   | 7410    |               |               |               |                |               |                     |                     |
| Fiscal Services                                           | 7500    |               |               |               |                |               |                     |                     |
| Food Services                                             | 7600    | 18,198,632.00 | 18,198,632.00 | 13,564,382.39 | 74.54%         | 12,838,417.85 | 725,964.54          | 5.65%               |
| Central Services                                          | 7700    |               |               |               |                |               |                     |                     |
| Pupil Transportation Services                             | 7800    |               |               |               |                |               |                     |                     |
| Operation of Plant                                        | 7900    |               |               |               |                |               |                     |                     |
| Maintenance of Plant                                      | 8100    |               |               |               |                |               |                     |                     |
| Administrative Tech Services                              | 8200    |               |               |               |                |               |                     |                     |
| Community Services                                        | 9100    |               |               |               |                |               |                     |                     |
| Debt Service                                              | 9200    |               |               |               |                |               |                     |                     |
| Total Expenditures                                        |         | 18,198,632.00 | 18,198,632.00 | 13,564,382.39 | 74.54%         | 12,838,417.85 | 725,964.54          | 5.65%               |
| Excess (Deficiency) of Revenues Over (Under) Expenditures | 3       | (118,343.00)  | (118,343.00)  | 58,776.51     | -49.67%        | 518,748.64    | (459,972.13)        | -88.67%             |
| OTHER FINANCING SOURCES (USES)                            |         |               |               |               |                |               |                     |                     |
| Transfers In                                              | 3600    |               |               |               |                |               |                     |                     |
| Transfers Out                                             | 9700    |               |               |               |                |               |                     |                     |
| <b>Total Other Financing Sources (Uses)</b>               |         | 0.00          | 0.00          | 0.00          |                | 0.00          | 0.00                |                     |
| Net Change in Fund Balances                               |         | (118,343.00)  | (118,343.00)  | 58,776.51     | -49.67%        | 518,748.64    | (459,972.13)        | -88.67%             |
| Fund Balances, Prior Year                                 | 2800    | 5,394,536.00  | 5,394,536.00  | 5,394,535.87  | 100.00%        | 5,130,964.70  | 263,571.17          | 5.14%               |
| Adjustment to Fund Balances                               | 2891    |               |               |               |                |               |                     |                     |
| Fund Balances, Current Year                               | 2700    | 5,276,193.00  | 5,276,193.00  | 5,453,312.38  | 103.36%        | 5,649,713.34  | (196,400.96)        | -3.48%              |