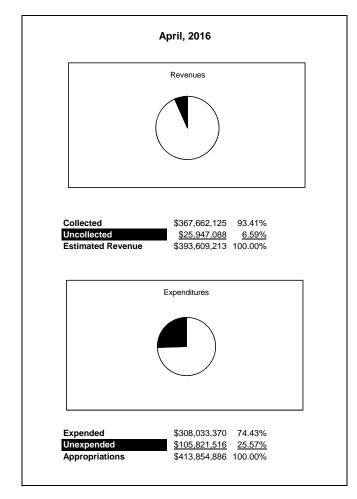

|                                                           | General Fund |                 |                 |                |                |                |                     |                     |
|-----------------------------------------------------------|--------------|-----------------|-----------------|----------------|----------------|----------------|---------------------|---------------------|
| The School District of Sarasota County, FL                |              |                 |                 |                |                |                |                     |                     |
| Revenue & Expenditures - Budget And Actual                | Account      | Budgeted        | Amounts         | Actual         | Percentage of  | Prior YTD      | Difference          | %                   |
| April 30, 2016                                            | Number       | Original        | Current         | Amounts        | Current Budget | Actual         | Increase/(Decrease) | Increase/(Decrease) |
| REVENUES                                                  |              |                 |                 |                |                |                |                     |                     |
| Federal Direct                                            | 3100         | 356,747.00      | 356,747.00      | 334,550.33     | 93.78%         | 300,098.38     | 34,451.95           | 11.48%              |
| Federal Through State                                     | 3200         | 2,083,865.00    | 2,083,865.00    | 1,314,881.76   | 63.10%         | 1,352,987.91   | (38,106.15)         | -2.82%              |
| State Sources                                             | 3300         | 84,912,719.00   | 77,822,127.00   | 66,961,937.51  | 86.04%         | 66,893,995.14  | 67,942.37           | 0.10%               |
| Local Sources                                             | 3400         | 308,739,020.00  | 313,346,474.00  | 299,050,755.29 | 95.44%         | 279,358,874.71 | 19,691,880.58       | 7.05%               |
| Total Revenues                                            |              | 396,092,351.00  | 393,609,213.00  | 367,662,124.89 | 93.41%         | 347,905,956.14 | 19,756,168.75       | 5.68%               |
| EXPENDITURES                                              |              |                 |                 |                |                |                |                     |                     |
| Current:                                                  |              |                 |                 |                |                |                |                     |                     |
| Instruction                                               | 5000         | 274,904,168.00  | 274,075,790.00  | 200,932,631.29 | 73.31%         | 199,407,315.61 | 1,525,315.68        | 0.76%               |
| Student Support Services                                  | 6100         | 23,228,519.00   | 22,683,324.00   | 17,077,435.16  | 75.29%         | 16,968,159.28  | 109,275.88          | 0.64%               |
| Instructional Media Services                              | 6200         | 7,039,926.00    | 7,065,038.00    | 3,190,935.87   | 45.17%         | 2,920,384.97   | 270,550.90          | 9.26%               |
| Instruction and Curriculum Development Services           | 6300         | 2,833,277.00    | 2,869,503.00    | 2,238,350.49   | 78.00%         | 2,099,696.26   | 138,654.23          | 6.60%               |
| Instructional Staff Training Services                     | 6400         | 1,069,259.00    | 998,859.00      | 589,370.74     | 59.00%         | 705,786.67     | (116,415.93)        | -16.49%             |
| Instruction Related Technolgy                             | 6500         | 3,342,333.00    | 3,437,800.00    | 3,296,237.23   | 95.88%         | 2,678,371.77   | 617,865.46          | 23.07%              |
| Board                                                     | 7100         | 1,154,091.00    | 1,071,366.00    | 697,260.44     | 65.08%         | 949,398.41     | (252,137.97)        | -26.56%             |
| General Administration                                    | 7200         | 1,997,527.00    | 1,927,496.00    | 1,516,224.84   | 78.66%         | 1,454,117.98   | 62,106.86           | 4.27%               |
| School Administration                                     | 7300         | 18,653,152.00   | 18,618,112.00   | 14,653,389.35  | 78.71%         | 14,454,387.42  | 199,001.93          | 1.38%               |
| Facilities Acquisition and Construction                   | 7410         | 45,037.00       | 34,945.00       | 38,960.57      | 111.49%        | 43,531.22      | (4,570.65)          | -10.50%             |
| Fiscal Services                                           | 7500         | 2,080,690.00    | 2,072,651.00    | 1,686,201.91   | 81.35%         | 1,653,904.29   | 32,297.62           | 1.95%               |
| Food Services                                             | 7600         | 47,588.00       | 51,764.00       | 38,062.82      | 73.53%         | 32,573.96      | 5,488.86            | 16.85%              |
| Central Services                                          | 7700         | 6,121,486.00    | 5,953,228.00    | 4,604,124.95   | 77.34%         | 4,896,817.28   | (292,692.33)        | -5.98%              |
| Pupil Transportation Services                             | 7800         | 16,740,872.00   | 16,563,659.00   | 12,386,851.09  | 74.78%         | 12,975,533.34  | (588,682.25)        | -4.54%              |
| Operation of Plant                                        | 7900         | 35,174,770.00   | 35,128,134.00   | 27,791,084.14  | 79.11%         | 28,133,696.94  | (342,612.80)        | -1.22%              |
| Maintenance of Plant                                      | 8100         | 14,890,709.00   | 14,427,931.00   | 12,118,906.16  | 84.00%         | 11,923,404.14  | 195,502.02          | 1.64%               |
| Administrative Tech Services                              | 8200         | 4,138,033.00    | 3,938,835.00    | 3,105,069.91   | 78.83%         | 3,125,884.86   | (20,814.95)         | -0.67%              |
| Community Services                                        | 9100         | 2,947,440.00    | 2,936,451.00    | 2,072,273.15   | 70.57%         | 2,321,686.04   | (249,412.89)        | -10.74%             |
| Debt Service                                              | 9200         |                 |                 |                |                |                |                     |                     |
| Total Expenditures                                        |              | 416,408,877.00  | 413,854,886.00  | 308,033,370.11 | 74.43%         | 306,744,650.44 | 1,288,719.67        | 0.42%               |
| Excess (Deficiency) of Revenues Over (Under) Expenditures |              | (20,316,526.00) | (20,245,673.00) | 59,628,754.78  | -294.53%       | 41,161,305.70  | 18,467,449.08       | 44.87%              |
| OTHER FINANCING SOURCES (USES)                            |              |                 |                 |                |                |                |                     |                     |
| Other Financing Sources                                   | 3700         |                 |                 |                |                |                |                     |                     |
| Transfers In                                              | 3600         | 19,345,336.00   | 19,345,336.00   | 14,332,776.30  | 74.09%         | 15,239,247.43  | (906,471.13)        |                     |
| Transfers Out                                             | 9700         | (577,910.00)    | (577,910.00)    | (577,910.00)   | 100.00%        | (550,279.00)   | (27,631.00)         |                     |
| Total Other Financing Sources (Uses)                      |              | 18,767,426.00   | 18,767,426.00   | 13,754,866.30  | 73.29%         | 14,688,968.43  | (934,102.13)        |                     |
| Net Change in Fund Balances                               |              | (1,549,100.00)  | (1,478,247.00)  | 73,383,621.08  |                | 55,850,274.13  | 17,533,346.95       |                     |
| Fund Balances, Prior Year                                 | 2800         | 44,840,713.00   | 44,840,713.00   | 44,840,711.13  | 100.00%        | 50,883,259.32  | (6,042,548.19)      | -11.88%             |
| Adjustment to Fund Balances                               | 2891         | 0.00            | 0.00            |                |                |                |                     |                     |
| Fund Balances, Current Year                               | 2700         | 43,291,613.00   | 43,362,466.00   | 118,224,332.21 | 272.64%        | 106,733,533.45 | 11,490,798.76       | 10.77%              |