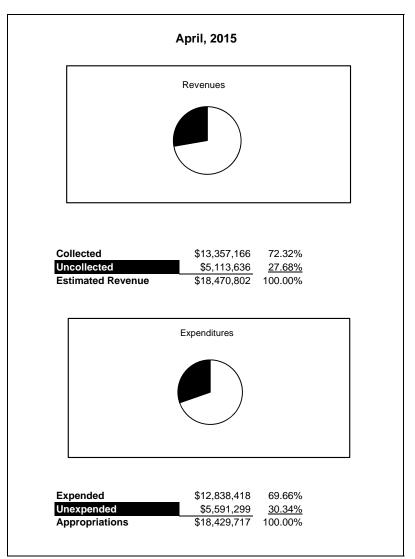

|                                                           |         | Food Service  |               |               |                |               |                     |                     |
|-----------------------------------------------------------|---------|---------------|---------------|---------------|----------------|---------------|---------------------|---------------------|
| The School District of Sarasota County, FL                |         |               |               |               |                |               |                     |                     |
| Revenue & Expenditures - Budget And Actual                | Account | Budgeted      | Amounts       | Actual        | Percentage of  | Prior YTD     | Difference          | %                   |
| April 30, 2016                                            | Number  | Original      | Current       | Amounts       | Current Budget | Actual        | Increase/(Decrease) | Increase/(Decrease) |
| REVENUES                                                  |         |               |               |               |                |               |                     |                     |
| Federal Direct                                            | 3100    |               |               |               |                |               |                     |                     |
| Federal Through State                                     | 3200    | 12,893,035.00 | 12,893,035.00 | 9,108,196.52  | 70.64%         | 8,731,907.16  | 376,289.36          | 4.31%               |
| State Sources                                             | 3300    | 169,154.00    | 169,154.00    | 166,526.00    | 98.45%         | 85,487.00     | 81,039.00           | 94.80%              |
| Local Sources                                             | 3400    | 5,018,100.00  | 5,018,100.00  | 4,348,436.38  | 86.66%         | 4,539,772.33  | (191,335.95)        | -4.21%              |
| Total Revenues                                            |         | 18,080,289.00 | 18,080,289.00 | 13,623,158.90 | 75.35%         | 13,357,166.49 | 265,992.41          | 1.99%               |
| EXPENDITURES                                              |         |               |               |               |                |               |                     |                     |
| Current:                                                  |         |               |               |               |                |               |                     |                     |
| Instruction                                               | 5000    |               |               |               |                |               |                     |                     |
| Student Support Services                                  | 6100    |               |               |               |                |               |                     |                     |
| Instructional Media Services                              | 6200    |               |               |               |                |               |                     |                     |
| Instruction and Curriculum Development Services           | 6300    |               |               |               |                |               |                     |                     |
| Instructional Staff Training Services                     | 6400    |               |               |               |                |               |                     |                     |
| Instruction Related Technolgy                             | 6500    |               |               |               |                |               |                     |                     |
| Board                                                     | 7100    |               |               |               |                |               |                     |                     |
| General Administration                                    | 7200    |               |               |               |                |               |                     |                     |
| School Administration                                     | 7300    |               |               |               |                |               |                     |                     |
| Facilities Acquisition and Construction                   | 7410    |               |               |               |                |               |                     |                     |
| Fiscal Services                                           | 7500    |               |               |               |                |               |                     |                     |
| Food Services                                             | 7600    | 18,198,632.00 | 18,198,632.00 | 13,564,382.39 | 74.54%         | 12,838,417.85 | 725,964.54          | 5.65%               |
| Central Services                                          | 7700    |               |               |               |                |               |                     |                     |
| Pupil Transportation Services                             | 7800    |               |               |               |                |               |                     |                     |
| Operation of Plant                                        | 7900    |               |               |               |                |               |                     |                     |
| Maintenance of Plant                                      | 8100    |               |               |               |                |               |                     |                     |
| Administrative Tech Services                              | 8200    |               |               |               |                |               |                     |                     |
| Community Services                                        | 9100    |               |               |               |                |               |                     |                     |
| Debt Service                                              | 9200    |               |               |               |                |               |                     |                     |
| Total Expenditures                                        |         | 18,198,632.00 | 18,198,632.00 | 13,564,382.39 | 74.54%         | 12,838,417.85 | 725,964.54          | 5.65%               |
| Excess (Deficiency) of Revenues Over (Under) Expenditures | 3       | (118,343.00)  | (118,343.00)  | 58,776.51     | -49.67%        | 518,748.64    | (459,972.13)        | -88.67%             |
| OTHER FINANCING SOURCES (USES)                            |         |               |               |               |                |               |                     |                     |
| Transfers In                                              | 3600    |               |               |               |                |               |                     |                     |
| Transfers Out                                             | 9700    |               |               |               |                |               |                     |                     |
| <b>Total Other Financing Sources (Uses)</b>               |         | 0.00          | 0.00          | 0.00          |                | 0.00          | 0.00                |                     |
| Net Change in Fund Balances                               |         | (118,343.00)  | (118,343.00)  | 58,776.51     | -49.67%        | 518,748.64    | (459,972.13)        | -88.67%             |
| Fund Balances, Prior Year                                 | 2800    | 5,394,536.00  | 5,394,536.00  | 5,394,535.87  | 100.00%        | 5,130,964.70  | 263,571.17          | 5.14%               |
| Adjustment to Fund Balances                               | 2891    |               |               |               |                |               |                     |                     |
| Fund Balances, Current Year                               | 2700    | 5,276,193.00  | 5,276,193.00  | 5,453,312.38  | 103.36%        | 5,649,713.34  | (196,400.96)        | -3.48%              |