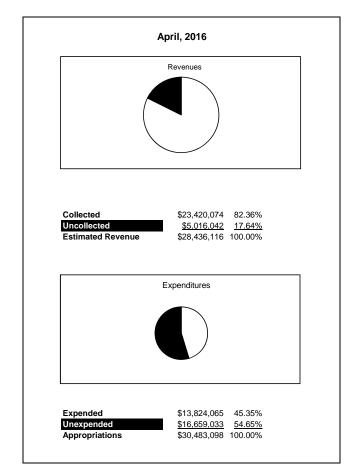

|                                                           |         | Internal Service Fund |                |               |                |               |                     |                     |
|-----------------------------------------------------------|---------|-----------------------|----------------|---------------|----------------|---------------|---------------------|---------------------|
| The School District of Sarasota County, FL                |         |                       |                |               |                |               |                     |                     |
| Revenue & Expenditures - Budget And Actual                | Account | Budgeted              | Amounts        | Actual        | Percentage of  | Prior YTD     | Difference          | %                   |
| April 30, 2016                                            | Number  | Original              | Current        | Amounts       | Current Budget | Actual        | Increase/(Decrease) | Increase/(Decrease) |
| REVENUES                                                  |         |                       |                |               |                |               |                     |                     |
| Federal Direct                                            | 3100    |                       |                |               |                |               |                     |                     |
| Federal Through State                                     | 3200    |                       |                |               |                |               |                     |                     |
| State Sources                                             | 3300    |                       |                |               |                |               |                     |                     |
| Local Sources                                             | 3400    | 28,436,116.00         | 28,436,116.00  | 23,420,073.64 | 82.36%         | 4,070,326.55  | 19,349,747.09       | 475.39%             |
| Total Revenues                                            |         | 28,436,116.00         | 28,436,116.00  | 23,420,073.64 | 82.36%         | 4,070,326.55  | 19,349,747.09       | 475.39%             |
| EXPENDITURES                                              |         |                       |                |               |                |               |                     |                     |
| Current:                                                  |         |                       |                |               |                |               |                     |                     |
| Instruction                                               | 5000    |                       |                |               |                |               |                     |                     |
| Student Support Services                                  | 6100    |                       |                |               |                |               |                     |                     |
| Instructional Media Services                              | 6200    |                       |                |               |                |               |                     |                     |
| Instruction and Curriculum Development Services           | 6300    |                       |                |               |                |               |                     |                     |
| Instructional Staff Training Services                     | 6400    |                       |                |               |                |               |                     |                     |
| Instruction Related Technolgy                             | 6500    |                       |                |               |                |               |                     |                     |
| Board                                                     | 7100    |                       |                |               |                |               |                     |                     |
| General Administration                                    | 7200    |                       |                |               |                |               |                     |                     |
| School Administration                                     | 7300    |                       |                |               |                |               |                     |                     |
| Facilities Acquisition and Construction                   | 7410    |                       |                |               |                |               |                     |                     |
| Fiscal Services                                           | 7500    |                       |                |               |                |               |                     |                     |
| Food Services                                             | 7600    |                       |                |               |                |               |                     |                     |
| Central Services                                          | 7700    | 30,483,098.00         | 30,483,098.00  | 13,824,064.84 | 45.35%         | 4,392,050.65  | 9,432,014.19        | 214.75%             |
| Pupil Transportation Services                             | 7800    |                       |                |               |                |               |                     |                     |
| Operation of Plant                                        | 7900    |                       |                |               |                |               |                     |                     |
| Maintenance of Plant                                      | 8100    |                       |                |               |                |               |                     |                     |
| Administrative Tech Services                              | 8200    |                       |                |               |                |               |                     |                     |
| Community Services                                        | 9100    |                       |                |               |                |               |                     |                     |
| Debt Service                                              | 9200    |                       |                |               |                |               |                     |                     |
| Total Expenditures                                        |         | 30,483,098.00         | 30,483,098.00  | 13,824,064.84 | 45.35%         | 4,392,050.65  | 9,432,014.19        | 214.75%             |
| Excess (Deficiency) of Revenues Over (Under) Expenditures | 3       | (2,046,982.00)        | (2,046,982.00) | 9,596,008.80  | -468.79%       | (321,724.10)  | 9,917,732.90        | -3082.68%           |
| OTHER FINANCING SOURCES (USES)                            |         |                       |                |               |                |               |                     |                     |
| Transfers In                                              | 3600    | 7,382,499.00          | 7,382,499.00   | 7,390,876.88  | 100.11%        | 550,279.00    | 6,840,597.88        |                     |
| Transfers Out                                             | 9700    |                       |                |               |                |               |                     |                     |
| Total Other Financing Sources (Uses)                      |         | 7,382,499.00          | 7,382,499.00   | 7,390,876.88  | 100.11%        | 550,279.00    | 6,840,597.88        |                     |
| Change in Net Position                                    |         | 5,335,517.00          | 5,335,517.00   | 16,986,885.68 | 318.37%        | 228,554.90    | 16,758,330.78       | 7332.30%            |
| Net Position, Prior Year                                  | 2800    | 14,393,288.00         | 14,393,288.00  | 14,393,285.25 | 100.00%        | 13,614,599.82 | 778,685.43          | 5.72%               |
| Adjustment to Net Position                                | 2891    |                       |                |               |                |               |                     |                     |
| Net Position, Current Year                                | 2700    | 19,728,805.00         | 19,728,805.00  | 31,380,170.93 | 159.06%        | 13,843,154.72 | 17,537,016.21       | 126.68%             |