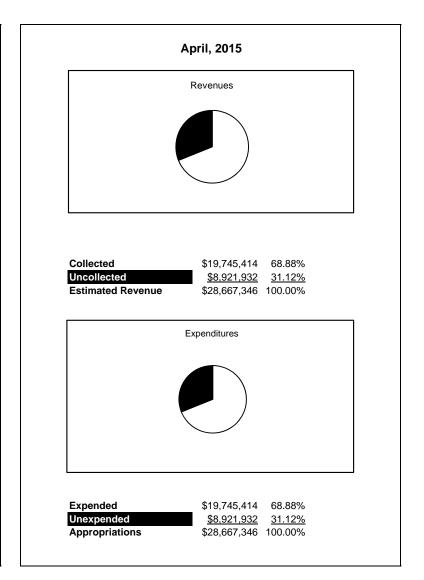

|                                                           |         | Food Service  |               |               |                |               |                     |                     |
|-----------------------------------------------------------|---------|---------------|---------------|---------------|----------------|---------------|---------------------|---------------------|
| The School District of Sarasota County, FL                |         |               |               |               |                |               |                     |                     |
| Revenue & Expenditures - Budget And Actual                | Account | Budgeted      | Amounts       | Actual        | Percentage of  | Prior YTD     | Difference          | %                   |
| April 30, 2016                                            | Number  | Original      | Current       | Amounts       | Current Budget | Actual        | Increase/(Decrease) | Increase/(Decrease) |
| REVENUES                                                  |         |               |               |               |                |               |                     |                     |
| Federal Direct                                            | 3100    |               |               |               |                |               |                     |                     |
| Federal Through State                                     | 3200    | 12,893,035.00 | 12,893,035.00 | 9,108,196.52  | 70.64%         | 8,731,907.16  | 376,289.36          | 4.31%               |
| State Sources                                             | 3300    | 169,154.00    | 169,154.00    | 166,526.00    | 98.45%         | 85,487.00     | 81,039.00           | 94.80%              |
| Local Sources                                             | 3400    | 5,018,100.00  | 5,018,100.00  | 4,348,436.38  | 86.66%         | 4,539,772.33  | (191,335.95)        | -4.21%              |
| Total Revenues                                            |         | 18,080,289.00 | 18,080,289.00 | 13,623,158.90 | 75.35%         | 13,357,166.49 | 265,992.41          | 1.99%               |
| EXPENDITURES                                              |         |               |               |               |                |               |                     |                     |
| Current:                                                  |         |               |               |               |                |               |                     |                     |
| Instruction                                               | 5000    |               |               |               |                |               |                     |                     |
| Student Support Services                                  | 6100    |               |               |               |                |               |                     |                     |
| Instructional Media Services                              | 6200    |               |               |               |                |               |                     |                     |
| Instruction and Curriculum Development Services           | 6300    |               |               |               |                |               |                     |                     |
| Instructional Staff Training Services                     | 6400    |               |               |               |                |               |                     |                     |
| Instruction Related Technolgy                             | 6500    |               |               |               |                |               |                     |                     |
| Board                                                     | 7100    |               |               |               |                |               |                     |                     |
| General Administration                                    | 7200    |               |               |               |                |               |                     |                     |
| School Administration                                     | 7300    |               |               |               |                |               |                     |                     |
| Facilities Acquisition and Construction                   | 7410    |               |               |               |                |               |                     |                     |
| Fiscal Services                                           | 7500    |               |               |               |                |               |                     |                     |
| Food Services                                             | 7600    | 18,198,632.00 | 18,198,632.00 | 13,564,382.39 | 74.54%         | 12,838,417.85 | 725,964.54          | 5.65%               |
| Central Services                                          | 7700    |               |               |               |                |               |                     |                     |
| Pupil Transportation Services                             | 7800    |               |               |               |                |               |                     |                     |
| Operation of Plant                                        | 7900    |               |               |               |                |               |                     |                     |
| Maintenance of Plant                                      | 8100    |               |               |               |                |               |                     |                     |
| Administrative Tech Services                              | 8200    |               |               |               |                |               |                     |                     |
| Community Services                                        | 9100    |               |               |               |                |               |                     |                     |
| Debt Service                                              | 9200    |               |               |               |                |               |                     |                     |
| Total Expenditures                                        |         | 18,198,632.00 | 18,198,632.00 | 13,564,382.39 | 74.54%         | 12,838,417.85 | 725,964.54          | 5.65%               |
| Excess (Deficiency) of Revenues Over (Under) Expenditures | 3       | (118,343.00)  | (118,343.00)  | 58,776.51     | -49.67%        | 518,748.64    | (459,972.13)        | -88.67%             |
| OTHER FINANCING SOURCES (USES)                            |         |               |               |               |                |               |                     |                     |
| Transfers In                                              | 3600    |               |               |               |                |               |                     |                     |
| Transfers Out                                             | 9700    |               |               |               |                |               |                     |                     |
| <b>Total Other Financing Sources (Uses)</b>               |         | 0.00          | 0.00          | 0.00          |                | 0.00          | 0.00                |                     |
| Net Change in Fund Balances                               |         | (118,343.00)  | (118,343.00)  | 58,776.51     | -49.67%        | 518,748.64    | (459,972.13)        | -88.67%             |
| Fund Balances, Prior Year                                 | 2800    | 5,394,536.00  | 5,394,536.00  | 5,394,535.87  | 100.00%        | 5,130,964.70  | 263,571.17          | 5.14%               |
| Adjustment to Fund Balances                               | 2891    |               |               |               |                |               |                     |                     |
| Fund Balances, Current Year                               | 2700    | 5,276,193.00  | 5,276,193.00  | 5,453,312.38  | 103.36%        | 5,649,713.34  | (196,400.96)        | -3.48%              |