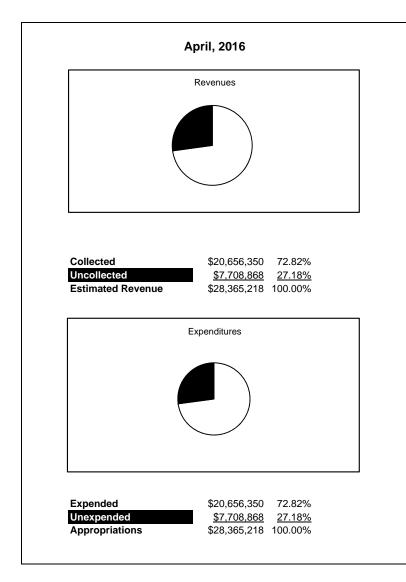

|                                                           |         | Special Revenue |               |               |                       |               |                     |                     |
|-----------------------------------------------------------|---------|-----------------|---------------|---------------|-----------------------|---------------|---------------------|---------------------|
| The School District of Sarasota County, FL                |         |                 |               |               |                       |               |                     |                     |
| Revenue & Expenditures - Budget And Actual                | Account | Budgeted        | Amounts       | Actual        | Percentage of         | Prior YTD     | Difference          | %                   |
| April 30, 2016                                            | Number  | Original        | Current       | Amounts       | <b>Current Budget</b> | Actual        | Increase/(Decrease) | Increase/(Decrease) |
| REVENUES                                                  |         |                 |               |               |                       |               |                     |                     |
| Federal Direct                                            | 3100    | 1,244,694.00    | 1,725,760.00  | 1,077,574.11  | 62.44%                | 829,565.85    | 248,008.26          | 29.90%              |
| Federal Through State                                     | 3200    | 23,136,334.00   | 23,201,429.00 | 16,571,553.01 | 71.42%                | 16,465,829.97 | 105,723.04          | 0.64%               |
| State Sources                                             | 3300    |                 |               | 0.00          |                       | 0.00          |                     |                     |
| Local Sources                                             | 3400    | 2,963,576.00    | 3,438,029.00  | 3,007,222.47  | 87.47%                | 2,450,018.03  | 557,204.44          | 22.74%              |
| Total Revenues                                            |         | 27,344,604.00   | 28,365,218.00 | 20,656,349.59 | 72.82%                | 19,745,413.85 | 910,935.74          | 4.61%               |
| EXPENDITURES                                              |         |                 |               |               |                       |               |                     |                     |
| Current:                                                  |         |                 |               |               |                       |               |                     |                     |
| Instruction                                               | 5000    | 17,056,883.00   | 16,179,586.00 | 12,558,068.96 | 77.62%                | 11,975,464.85 | 582,604.11          | 4.86%               |
| Student Support Services                                  | 6100    | 3,390,876.00    | 4,097,414.00  | 2,797,101.65  | 68.27%                | 2,338,139.37  | 458,962.28          | 19.63%              |
| Instructional Media Services                              | 6200    | 0.00            | 2,000.00      | 1,313.15      | 65.66%                | 6,689.64      | (5,376.49)          | -80.37%             |
| Instruction and Curriculum Development Services           | 6300    | 904,842.00      | 982,929.00    | 397,882.53    | 40.48%                | 434,321.20    | (36,438.67)         | -8.39%              |
| Instructional Staff Training Services                     | 6400    | 3,572,529.00    | 3,907,511.00  | 2,528,727.52  | 64.71%                | 2,848,259.69  | (319,532.17)        | -11.22%             |
| Instruction Related Technolgy                             | 6500    | 393,151.00      | 450,863.00    | 465,395.98    | 103.22%               | 422,212.91    | 43,183.07           | 10.23%              |
| Board                                                     | 7100    |                 |               | 0.00          |                       | 3,750.00      | (3,750.00)          | -100.00%            |
| General Administration                                    | 7200    | 1,044,620.00    | 1,296,092.00  | 931,204.05    | 71.85%                | 548,136.94    | 383,067.11          | 69.89%              |
| School Administration                                     | 7300    | 2,520.00        | 17,420.00     | 8,837.19      | 50.73%                | 18,883.36     | (10,046.17)         | -53.20%             |
| Facilities Acquisition and Construction                   | 7410    | 0.00            | 23,255.00     | 23,666.82     | 101.77%               | 65.00         | 23,601.82           |                     |
| Fiscal Services                                           | 7500    | 31,152.00       | 31,152.00     | 21,091.20     | 67.70%                | 69,563.56     | (48,472.36)         | -69.68%             |
| Food Services                                             | 7600    | 0.00            | 4,215.00      | 14,485.20     | 343.66%               |               | 14,485.20           |                     |
| Central Services                                          | 7700    | 41,531.00       | 271,810.00    | 123,444.65    | 45.42%                | 349,385.96    | (225,941.31)        | -64.67%             |
| Pupil Transportation Services                             | 7800    | 71,500.00       | 59,818.00     | 36,263.43     | 60.62%                | 30,251.95     | 6,011.48            | 19.87%              |
| Operation of Plant                                        | 7900    |                 | 76,349.00     | 74,568.73     | 97.67%                | 0.00          | 74,568.73           |                     |
| Maintenance of Plant                                      | 8100    |                 |               |               |                       |               |                     |                     |
| Administrative Tech Services                              | 8200    |                 |               |               |                       |               |                     |                     |
| Community Services                                        | 9100    | 835,000.00      | 964,804.00    | 674,298.53    | 69.89%                | 700,289.42    | (25,990.89)         | -3.71%              |
| Debt Service                                              | 9200    |                 |               |               |                       |               |                     |                     |
| Total Expenditures                                        |         | 27,344,604.00   | 28,365,218.00 | 20,656,349.59 | 72.82%                | 19,745,413.85 | 910,935.74          | 4.61%               |
| Excess (Deficiency) of Revenues Over (Under) Expenditures |         | 0.00            | 0.00          | 0.00          |                       | 0.00          | (0.00)              |                     |
| OTHER FINANCING SOURCES (USES)                            |         |                 |               |               |                       |               |                     |                     |
| Transfers In                                              | 3600    |                 |               |               |                       |               |                     |                     |
| Transfers Out                                             | 9700    |                 |               |               |                       |               |                     |                     |
| <b>Total Other Financing Sources (Uses)</b>               |         | 0.00            | 0.00          | 0.00          |                       | 0.00          | 0.00                |                     |
| Net Change in Fund Balances                               |         | 0.00            | 0.00          | 0.00          |                       | 0.00          | 0.00                |                     |
| Fund Balances, Prior Year                                 | 2800    | 65,335.00       | 65,335.00     | 65,335.13     |                       | 64,583.12     | 752.01              |                     |
| Adjustment to Fund Balances                               | 2891    |                 |               |               |                       |               |                     |                     |
| Fund Balances, Current Year                               | 2700    | 65,335.00       | 65,335.00     | 65,335.13     |                       | 64,583.12     | 752.01              |                     |