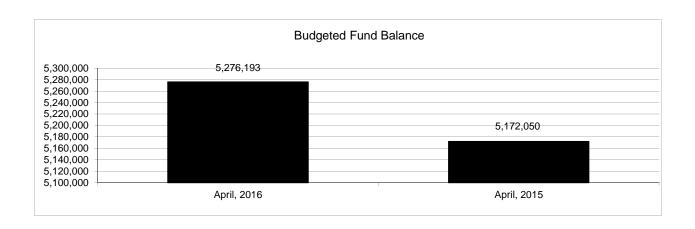

|                                                           |         | Food Service  |               |               |                |               |                     |                     |
|-----------------------------------------------------------|---------|---------------|---------------|---------------|----------------|---------------|---------------------|---------------------|
| The School District of Sarasota County, FL                |         |               |               |               |                |               |                     |                     |
| Revenue & Expenditures - Budget And Actual                | Account | Budgeted      | Amounts       | Actual        | Percentage of  | Prior YTD     | Difference          | %                   |
| April 30, 2016                                            | Number  | Original      | Current       | Amounts       | Current Budget | Actual        | Increase/(Decrease) | Increase/(Decrease) |
| REVENUES                                                  |         |               |               |               |                |               |                     |                     |
| Federal Direct                                            | 3100    |               |               |               |                |               |                     |                     |
| Federal Through State                                     | 3200    | 12,893,035.00 | 12,893,035.00 | 9,108,196.52  | 70.64%         | 8,731,907.16  | 376,289.36          | 4.31%               |
| State Sources                                             | 3300    | 169,154.00    | 169,154.00    | 166,526.00    | 98.45%         | 85,487.00     | 81,039.00           | 94.80%              |
| Local Sources                                             | 3400    | 5,018,100.00  | 5,018,100.00  | 4,348,436.38  | 86.66%         | 4,539,772.33  | (191,335.95)        | -4.21%              |
| Total Revenues                                            |         | 18,080,289.00 | 18,080,289.00 | 13,623,158.90 | 75.35%         | 13,357,166.49 | 265,992.41          | 1.99%               |
| EXPENDITURES                                              |         |               |               |               |                |               |                     |                     |
| Current:                                                  |         |               |               |               |                |               |                     |                     |
| Instruction                                               | 5000    |               |               |               |                |               |                     |                     |
| Student Support Services                                  | 6100    |               |               |               |                |               |                     |                     |
| Instructional Media Services                              | 6200    |               |               |               |                |               |                     |                     |
| Instruction and Curriculum Development Services           | 6300    |               |               |               |                |               |                     |                     |
| Instructional Staff Training Services                     | 6400    |               |               |               |                |               |                     |                     |
| Instruction Related Technolgy                             | 6500    |               |               |               |                |               |                     |                     |
| Board                                                     | 7100    |               |               |               |                |               |                     |                     |
| General Administration                                    | 7200    |               |               |               |                |               |                     |                     |
| School Administration                                     | 7300    |               |               |               |                |               |                     |                     |
| Facilities Acquisition and Construction                   | 7410    |               |               |               |                |               |                     |                     |
| Fiscal Services                                           | 7500    |               |               |               |                |               |                     |                     |
| Food Services                                             | 7600    | 18,198,632.00 | 18,198,632.00 | 13,564,382.39 | 74.54%         | 12,838,417.85 | 725,964.54          | 5.65%               |
| Central Services                                          | 7700    |               |               |               |                |               |                     |                     |
| Pupil Transportation Services                             | 7800    |               |               |               |                |               |                     |                     |
| Operation of Plant                                        | 7900    |               |               |               |                |               |                     |                     |
| Maintenance of Plant                                      | 8100    |               |               |               |                |               |                     |                     |
| Administrative Tech Services                              | 8200    |               |               |               |                |               |                     |                     |
| Community Services                                        | 9100    |               |               |               |                |               |                     |                     |
| Debt Service                                              | 9200    |               |               |               |                |               |                     |                     |
| Total Expenditures                                        |         | 18,198,632.00 | 18,198,632.00 | 13,564,382.39 | 74.54%         | 12,838,417.85 | 725,964.54          | 5.65%               |
| Excess (Deficiency) of Revenues Over (Under) Expenditures | 3       | (118,343.00)  | (118,343.00)  | 58,776.51     | -49.67%        | 518,748.64    | (459,972.13)        | -88.67%             |
| OTHER FINANCING SOURCES (USES)                            |         |               |               |               |                |               |                     |                     |
| Transfers In                                              | 3600    |               |               |               |                |               |                     |                     |
| Transfers Out                                             | 9700    |               |               |               |                |               |                     |                     |
| <b>Total Other Financing Sources (Uses)</b>               |         | 0.00          | 0.00          | 0.00          |                | 0.00          | 0.00                |                     |
| Net Change in Fund Balances                               |         | (118,343.00)  | (118,343.00)  | 58,776.51     | -49.67%        | 518,748.64    | (459,972.13)        | -88.67%             |
| Fund Balances, Prior Year                                 | 2800    | 5,394,536.00  | 5,394,536.00  | 5,394,535.87  | 100.00%        | 5,130,964.70  | 263,571.17          | 5.14%               |
| Adjustment to Fund Balances                               | 2891    |               |               |               |                |               |                     |                     |
| Fund Balances, Current Year                               | 2700    | 5,276,193.00  | 5,276,193.00  | 5,453,312.38  | 103.36%        | 5,649,713.34  | (196,400.96)        | -3.48%              |